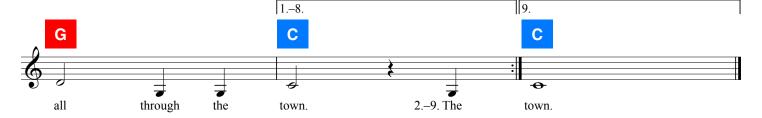

## The Wheels on the Bus

## **Traditional**









Additional Lyrics

- 2. The wipers on the bus go swish, swish, swish, swish, swish, swish, swish swish. The wipers on the bus go swish, swish, swish All through the town.
- 3. The horn on the bus goes beep, beep, beep, Beep, beep, beep, beep, beep, beep. The horn on the bus goes beep, beep, beep All through the town.
- The door on the bus goes open and shut, Open and shut, open and shut.
   The door on the bus goes open and shut All through the town.
- The people on the bus go up and down, Up and down, up and down. The people on the bus go up and down All through the town.

- 6. The money on the bus goes clink, clink, clink, Clink, clink, clink, clink, clink, clink. The money on the bus goes clink, clink, clink All through the town.
- 7. The driver on the bus says, "Move on back, Move on