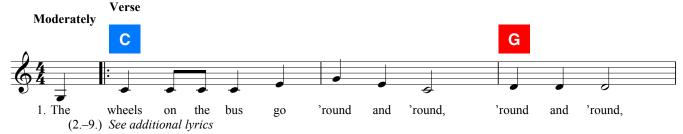

## The Wheels on the Bus

## **Traditional**









Additional Lyrics

- 2. The wipers on the bus go swish, swish, swish, swish, swish, swish, swish swish. The wipers on the bus go swish, swish, swish All through the town.
- 3. The horn on the bus goes beep, beep, beep, Beep, beep, beep, beep, beep, beep. The horn on the bus goes beep, beep, beep All through the town.
- The door on the bus goes open and shut, Open and shut, open and shut.
   The door on the bus goes open and shut All through the town.
- The people on the bus go up and down, Up and down, up and down. The people on the bus go up and down All through the town.

- 6. The money on the bus goes clink, clink, clink, Clink, clink, clink, clink, clink, clink. The money on the bus goes clink, clink, clink All through the town.
- 7. The driver on the bus says, "Move on back, Mov