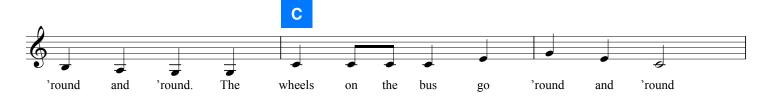

## The Wheels on the Bus

## **Traditional**









Additional Lyrics

- 2. The wipers on the bus go swish, swish, swish, swish, swish, swish, swish swish. The wipers on the bus go swish, swish, swish All through the town.
- 3. The horn on the bus goes beep, beep, beep, Beep, beep, beep, beep, beep, beep. The horn on the bus goes beep, beep, beep All through the town.
- The door on the bus goes open and shut, Open and shut, open and shut.
   The door on the bus goes open and shut All through the town.
- The people on the bus go up and down, Up and down, up and down. The people on the bus go up and down All through the town.

- 6. The money on the bus goes clink, clink, clink, Clink, clink, clink, clink, clink, clink. The money on the bus goes clink, clink, clink All through the town.
- 7. The driver on the bus says, "Move on back, Move