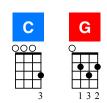

## The Wheels on the Bus

## **Traditional**









Additional Lyrics

- 2. The wipers on the bus go swish, swish, swish, swish, swish, swish, swish swish. The wipers on the bus go swish, swish, swish All through the town.
- 3. The horn on the bus goes beep, beep, beep, Beep, beep, beep, beep, beep, beep. The horn on the bus goes beep, beep, beep All through the town.
- The door on the bus goes open and shut, Open and shut, open and shut.
   The door on the bus goes open and shut All through the town.
- The people on the bus go up and down, Up and down, up and down. The people on the bus go up and down All through the town.

- 6. The money on the bus goes clink, clink, clink, Clink, clink, clink, clink, clink, clink. The money on the bus goes clink, clink, clink All through the town.
- 7. The driver on the bus says, "Move on back, M